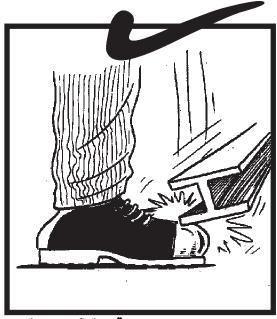

تغیرات کی جگہوں پر پاؤں کی حفاظت کے لئے حفاظتی جوتے استعال کریں۔

بھاری وزن کو دھکیلتے وقت میکا کئی طریقے استعمال کریں۔

دهاتی سلاخوں کوصفائی کے ساتھ ذخیرہ کریں تا کہان کی وجہ سے ٹھوکر گلنے کا امکان نہ ہو۔